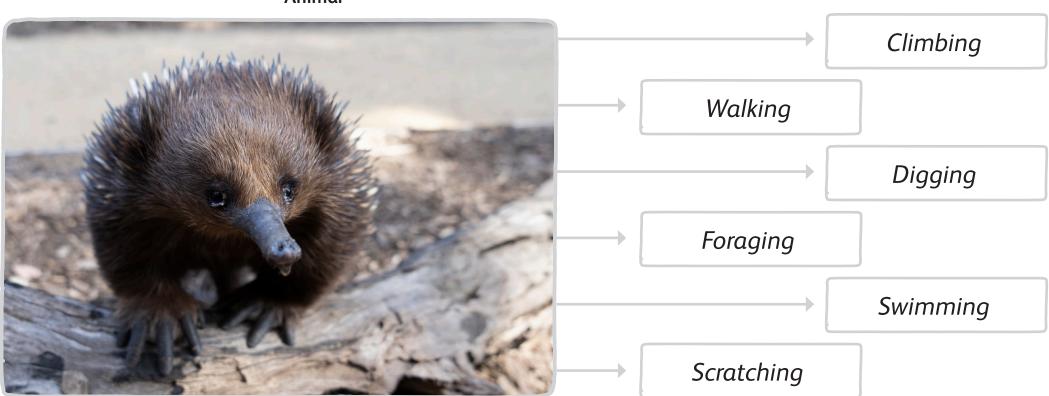

#### Animal

### ENRICHMENT DESIGN PLANNER - EXAMPLE

Page 1

For this activity, you will need to engage in a few steps to help design purposeful enrichment:

- 1) You need to consider all the different behaviours that the animal may express
- 2) Identify what behaviour you would like your enrichment to elicit from the animal
- 3) Research the different contexts that might drive this behaviour
- 4) Plan the object that will be used to achieve the behavioural goal