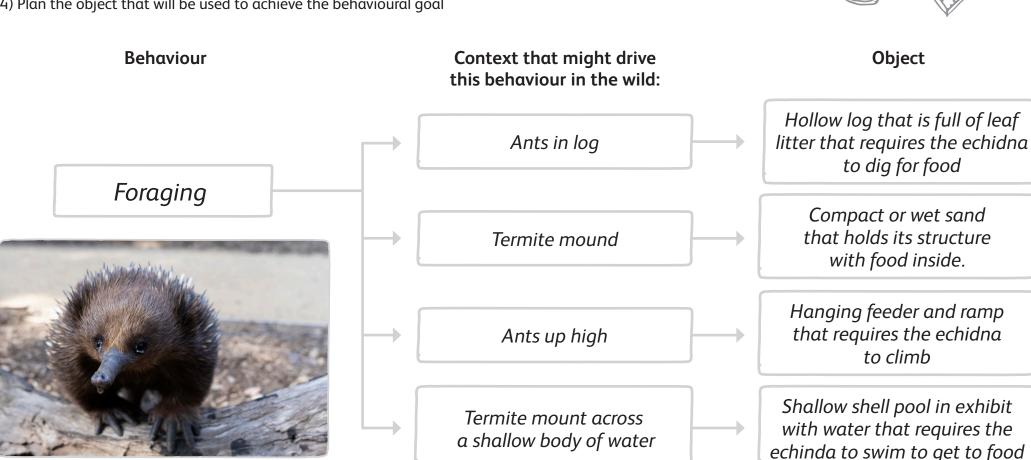

## **ENRICHMENT DESIGN PLANNER**

Page 1

For this activity, you will need to engage in a few steps to help design purposeful enrichment:

- 1) You need to consider all the different behaviours that the animal may express
- 2) Identify what behaviour you would like your enrichment to elicit from the animal
- 3) Research the different contexts that might drive this behaviour
- 4) Plan the object that will be used to achieve the behavioural goal