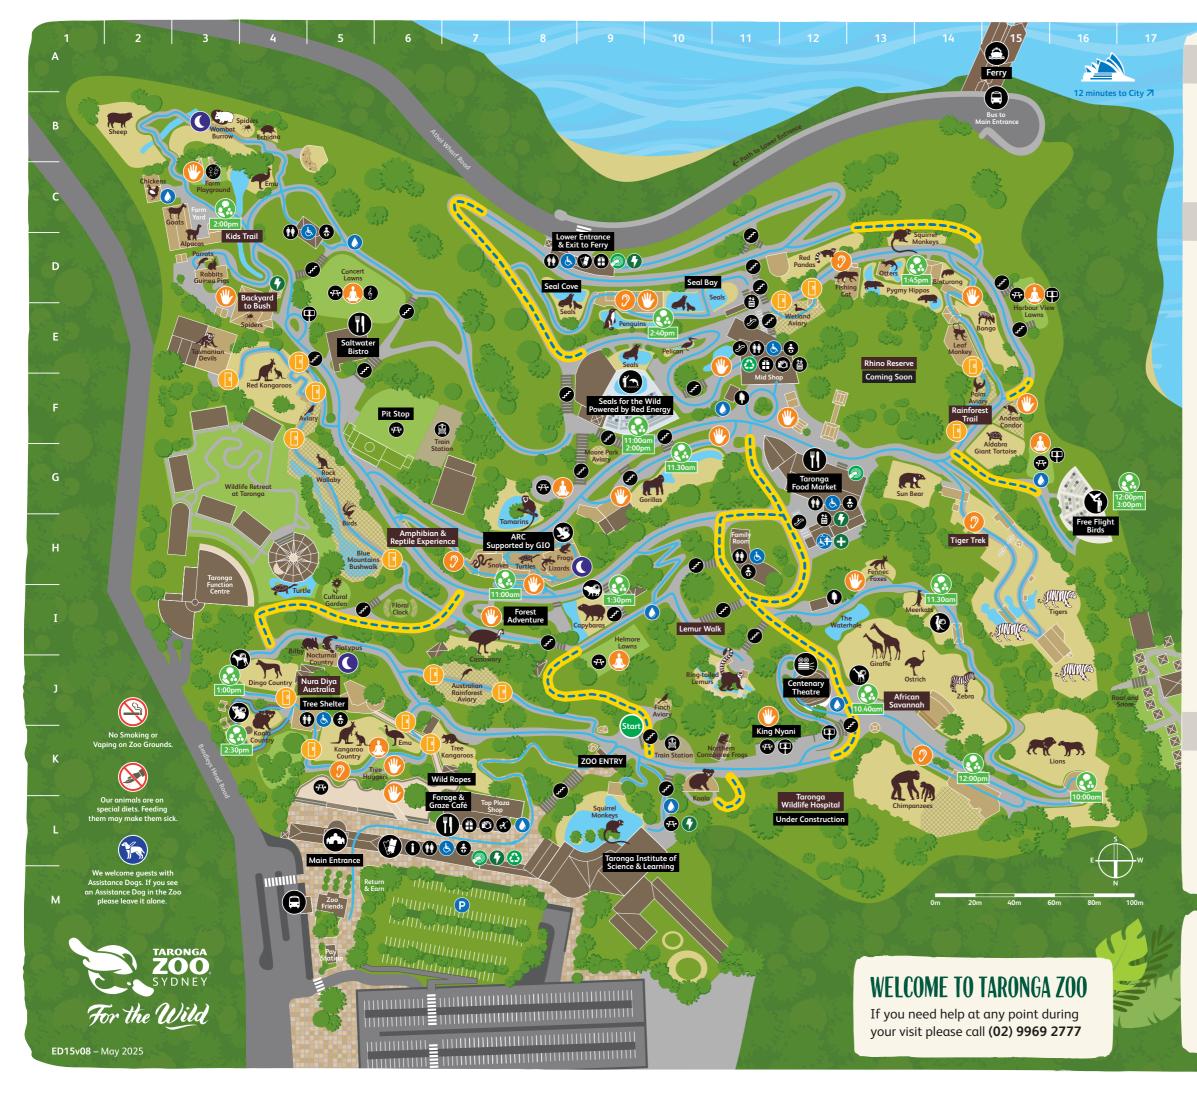

## **ACCESSIBILITY MAP**

Taronga Zoo Sydney is committed to ensuring that our grounds and exhibits can be viewed and enjoyed by all.

Steep slope

Gentle slope

## **GENERAL ACCESSIBILITY**

Information 6L

(દુ

## Toilets

- Accessible Toilets 7L,12H, 12G, 11F, 9D, 5C
- Adult Change MLAK 12H
  - Parent Room or Baby Change

Ŀ

67

( 🔅

Escalators

Lift

- Heavy Doors
- Ð First Aid – Ask staff for help

Defibrillators – Ask staff for help

- Water Refill and Bubbler
- Reverse Vending Machine

P Parking

## **SENSORY AREAS**

Cafe/Eatery

Picnic Area

🚺 Low Light Area

Soundscape

Tactile Experience

Cushman & Wakefield supports Taronga's ongoing commitment in providing a considered experience for guests of all abilities.