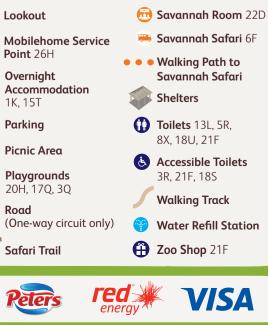

Some activities are weather dependant.

## ENCOUNTERS and TOURS

These experiences cost in addition to Zoo entry. Visit **taronga.org.au/dubbo** to find out more, to book, or head to the **Ticketing Desk (21F)**.

Savannah Safari 10am – 12pm daily 6F Extra safaris during school holidays

Lion Pride Lands Patrol 10.30am Mon – Sat 22G EXTRA PATROL DURING SCHOOL HOLIDAYS

> Black Rhino Experience 11.15am 12I TUES, THURS & FRI

Giants of Africa Walk 11.30am Mon, Wed & Sat 312I

Wildlife Hospital Tour 12.30pm 22J TUES & THURS

Encounters may be cancelled in the event of inclement weather.

9.50am daily (2) 17B NOT WED OUTSIDE SCHOOL HOLIDAYS Giraffe Encounter

10am daily 🧿 **14E** 

Meerkat Encounter

Hippo Encounter 11.20am daily (2) 11K

Greater One-horned Rhino Encounter 12.25pm (2) 95 MON, WED & FRI

Tiger Encounter 12.25pm ③ 9N TUES, THURS, SAT & SUN

> Elephant Experience 12.30pm Fri, Sat & Sun (2) 8K