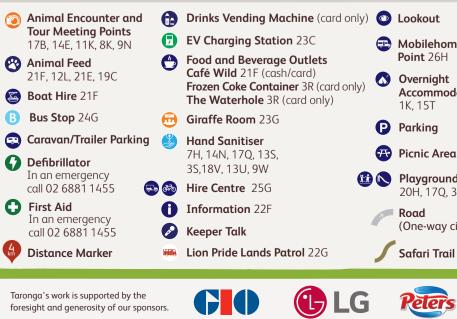

Some activities are weather dependant.

## ENCOUNTERS and TOURS

These experiences cost in addition to Zoo entry. Visit **taronga.org.au/dubbo** to find out more, to book, or head to the **Ticketing Desk (21F)**.

Savannah Safari 10am – 12pm daily 6F Extra safaris during school holidays

Lion Pride Lands Patrol 10.30am Mon – Sat 22G EXTRA PATROL DURING SCHOOL HOLIDAYS

> Black Rhino Experience 11.15am 12I TUES, THURS & FRI

Giants of Africa Walk 11.30am Mon, Wed & Sat 312I

Wildlife Hospital Tour 12.30pm 22J TUES & THURS

Encounters may be cancelled in the event of inclement weather.

9.50am daily (2) 17B NOT WED OUTSIDE SCHOOL HOLIDAYS Giraffe Encounter

10am daily 🧿 **14E** 

Meerkat Encounter

Hippo Encounter 11.20am daily (2) 11K

Greater One-horned Rhino Encounter 12.25pm (2) 95 MON, WED & FRI

Tiger Encounter 12.25pm ③ 9N TUES, THURS, SAT & SUN

> Elephant Experience 12.30pm Fri, Sat & Sun (2) 8K