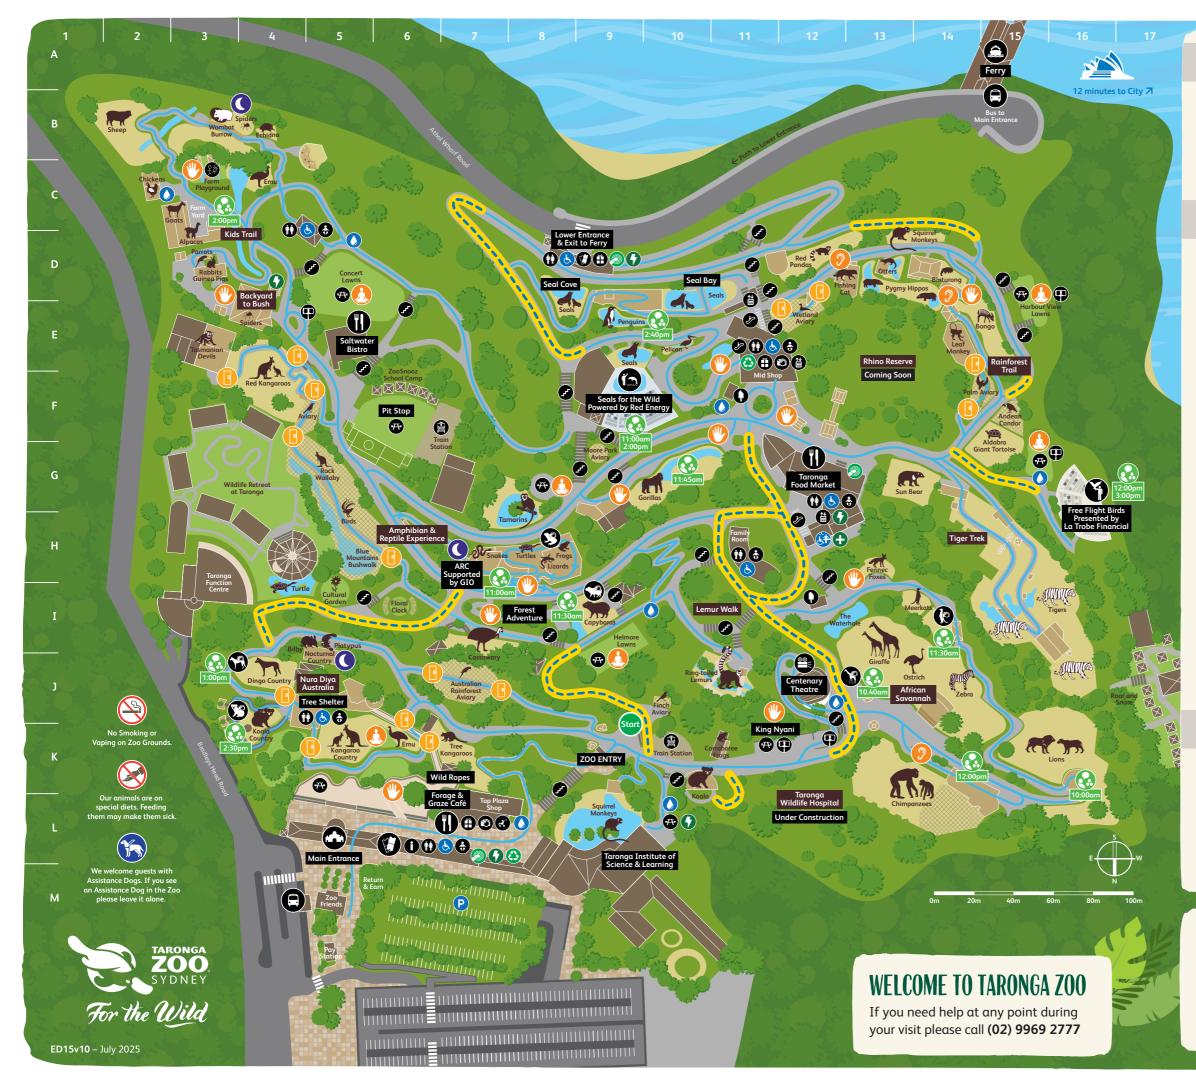

## **ACCESSIBILITY MAP**

Taronga Zoo Sydney is committed to ensuring that our grounds and exhibits can be viewed and enjoyed by all.

Steep slope

Gentle slope

## **GENERAL ACCESSIBILITY**

Information 6L

Ŀ,

## Toilets

- Accessible Toilets 7L,12H, 12G, 11F, 9D, 5C
- Adult Change MLAK 12H
  - Parent Room or Baby Change

Ŀ

67

( 🔅

Escalators

Lift

- Heavy Doors
- Ð First Aid – Ask staff for help

Defibrillators – Ask staff for help

- Water Refill and Bubbler
- Reverse Vending Machine

P Parking

## **SENSORY AREAS**

Cafe/Eatery

Picnic Area

🚺 Low Light Area

Soundscape

Tactile Experience

Cushman & Wakefield supports Taronga's ongoing commitment in providing a considered experience for guests of all abilities.